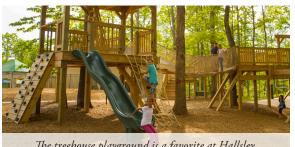

The treehouse playground is a favorite at Hallsley.

Christmas in July at the Residents pool.

Two- and four-legged friends enjoy the dog park.