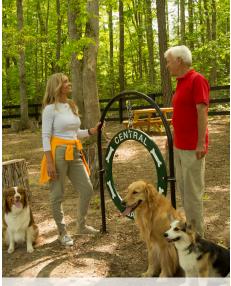

The treehouse playground is a favorite at Hallsley.

Christmas in July at the Residents pool.

Two- and four-legged friends enjoy the dog park.