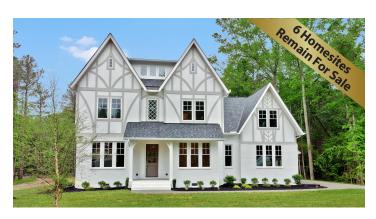

### Willow Creek Featuring 27 Wooded Homesites

A new collection of homes – exclusively designed by Homesmith Construction – are showcased in the new Willow Creek neighborhood in Hallsley. Ranging in size from 3,200 square feet and in price from the \$500,000s, these unique homes feature classic style and a diversity of floorplans.

Distinctive Homes With Spacious Yards Rosemany Creek

Rosemary Creek introduces a selection of signature home designs on generous homesites about a half-acre. These new homes are exclusively designed by **Biringer Builders** and **Perkinson Homes**. Ranging in size from 3,200 square feet, these unique home designs start in the \$700,000s.