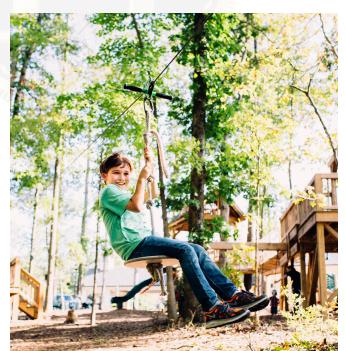

The treehouse playground is a favorite at Hallsley.

Christmas in July at the Residents pool.

Two- and four-legged friends enjoy the dog park.