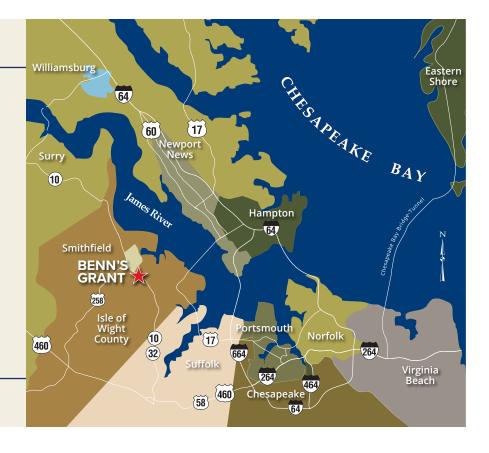

## Welcome Home To Benn's Grant

Benn's Grant has sold over 415 homes to date–30 of which sold in the past 90 days! Buyers say the beautiful setting, the \$3 million in amenities, the proximity to the historic town of Smithfield, the Craftsman style homes, and the ease of the sales process are reasons they chose to make Benn's Grant home. Located near the James River Bridge and Route 17, Benn's Grant offers a healthy and active lifestyle close to nature. The homes in Benn's Grant feature new floorplans with modern, open living spaces and gourmet kitchens–with prices starting in the upper \$200s!

## Located In The Meast Of Smithfield

Smithfield is a small town with lots of heart and more-the ham that made Smithfield famous, the picturesque Main Street with shops and festivals, worldclass restaurants, classic architecture from Colonial to Victorian, and a rich history.