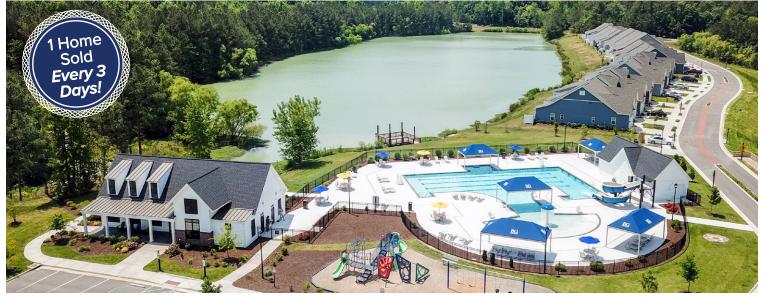

## ENN'S GRANT

Every home in Benn's Grant comes with a \$3 million amenity package that allows you to join in year-round fun right in your own backyard–plus we have a full-time Director of Fun to bring it all to life.

#### Benn's Grant amenities include:

- Spacious residents' clubhouse with lake and pool views
- Resort-style pool with waterslide, beach-like entrance, splash park, lap lanes, cabanas, and abundant deck space
- Three naturally stocked lakes with piers/overlooks
- Miles of nature trails
- Large playground
- 70 acres of open space and parks