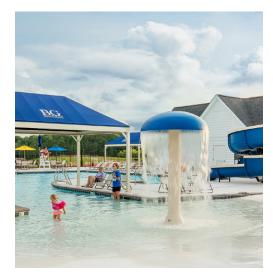

#### Benn's Grant amenities include:

- Spacious residents' clubhouse with lake and pool views
- Resort-style pool with waterslide, beach-like entrance, splash park, lap lanes, cabanas, and abundant deck space
- Three naturally stocked lakes with piers/overlooks
- Miles of nature trails
- Large playground
- 70 acres of open space and parks

## Join in the year-round fun! Here are just a few of the activities our Director of Fun has in store for our residents:

- Annual Polar Bear Plunge
- Memorial Day Celebration
- July 4th Parade and Pool Party
- Labor Day Celebration
- Hook, Line, & Sinker Fishing
- Bingo Nights
- Kids Night Out
- Swim Lessons
- Adventure Days
- Meet & Greet Your Neighbor Adult Gatherings
- Creative Crafts
- Friday Cheers
- School's Out Celebration
- Halloween Fall Festival
- And many more!