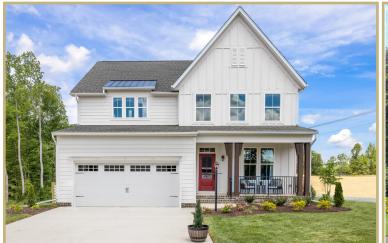

#### 3 New Furnished Models

Ryan Homes' two new furnished models are now open directly across from the Magnolia Club. And, HHHunt Homes has just opened its first furnished model in Giles. These homes highlight features that are trending in new home design as well as reconfirm that some home details are timeless. Visit and discover your new home!

Giles features both of Richmonds top-selling builders – both offering spacious homes with livable floorplans featuring the latest in home trends. The single family homes offer 2,000 to 4,000+ square feet, basements, two and three car garages, and more – all on heavily wooded homesites ranging from the low \$400,000s to

over \$600,000. Select a homestyle and tailor the home to live the way you want with features that include first or second-floor master suites, walk-out basements, open floorplans, home offices, bonus rooms, and outdoor living spaces. And, every home in Giles features durable, low maintenance James Hardie siding.