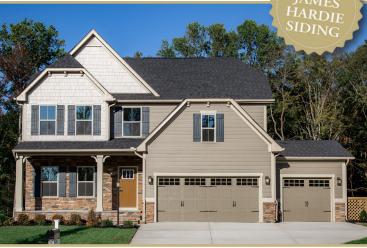

#### 3 New Furnished Models

Ryan Homes' two new furnished models are now open directly across from the Magnolia Club. And, HHHunt Homes has just opened its first furnished model in Giles. These homes highlight features that are trending in new home design as well as reconfirm that some home details are timeless. Visit and discover your new home!

Giles features both of Richmonds top-selling builders – both offering spacious homes with livable floorplans featuring the latest in home trends. The single family homes offer 2,000 to 4,000+ square feet, basements, two and three car garages, and more – all on heavily wooded homesites ranging from the low \$400,000s to

over \$600,000. Select a homestyle and tailor the home to live the way you want with features that include first or second-floor master suites, walk-out basements, open floorplans, home offices, bonus rooms, and outdoor living spaces. And, every home in Giles features durable, low maintenance James Hardie siding.