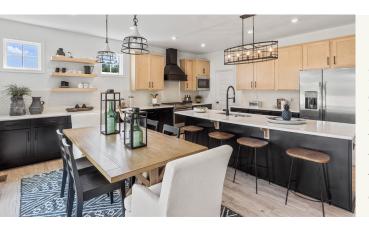

#### 3 New Furnished Models

Ryan Homes' two new furnished models are now open directly across from the Magnolia Club. And, HHHunt Homes has just opened its first furnished model in Giles. These homes highlight features that are trending in new home design as well as reconfirm that some home details are timeless. Visit and discover your new home!

Giles features both of Richmonds top-selling builders – both offering spacious homes with livable floorplans featuring the latest in home trends. The single family homes offer 2,000 to 4,000+ square feet, basements, two and three car garages, and more – all on heavily wooded homesites ranging from the low \$400,000s to

over \$600,000. Select a homestyle and tailor the home to live the way you want with features that include first or second-floor master suites, walk-out basements, open floorplans, home offices, bonus rooms, and outdoor living spaces. And, every home in Giles features durable, low maintenance James Hardie siding.