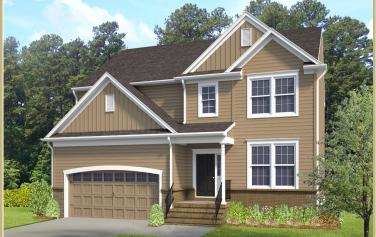

#### 3 New Furnished Models

Ryan Homes' two new furnished models are now open directly across from the Magnolia Club. And, HHHunt Homes has just opened its first furnished model in Giles. These homes highlight features that are trending in new home design as well as reconfirm that some home details are timeless. Visit and discover your new home!

Giles features both of Richmonds top-selling builders – both offering spacious homes with livable floorplans featuring the latest in home trends. The single family homes offer 2,000 to 4,000+ square feet, basements, two and three car garages, and more – all on heavily wooded homesites ranging from the low \$400,000s to

over \$600,000. Select a homestyle and tailor the home to live the way you want with features that include first or second-floor master suites, walk-out basements, open floorplans, home offices, bonus rooms, and outdoor living spaces. And, every home in Giles features durable, low maintenance James Hardie siding.