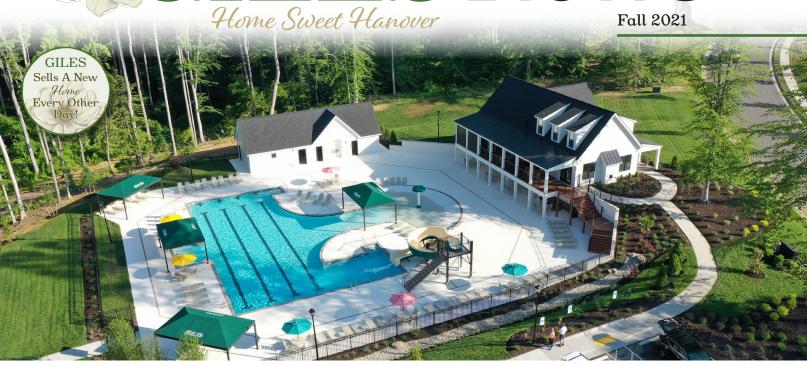

### Giles Voted Best 2021 New Home Community

Giles has been voted Best New Home Community in Hanover by readers of Richmond Magazine and it's no surprise! The Giles Magnolia Club clubhouse is the perfect gathering place for residents, with lots of indoor and outdoor spaces to meet new neighbors and form lasting friendships. The Giles pool features a waterslide, beach-like

entry, mushroom waterfall, lap lanes, water spouts, and plenty of outdoor seating and shade structures. With 50% of its land reserved as woodlands and natural buffers and over \$3 million in amenities, Giles let's you live life the way it should be in Hanover County. And, Giles is ideally located just minutes from Interstates 295, 95, and 64.

# Join In Year-Round Fun At Giles

From zip-lining to fishing, from swimming to gathering at the clubhouse – there's lots of fun to be had in Giles. Every new homeowner will enjoy over \$3 million in amenities, including:

- Resort-style pool including a waterslide, beach-like zero entry, lap lanes, shade structures, and more
- Clubhouse with indoor kitchen and outdoor entertaining areas
- Two ziplines
- Miles of paved nature trails, complete with a fitness course
- · Two stocked community ponds with dock
- Pocket parks
- Treehouse playground
- Playhouse village
- And, a Director of Fun to bring it all to life!