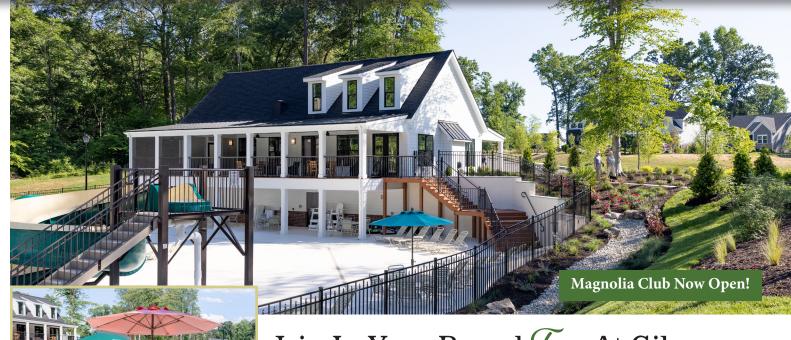

### Giles Voted Best 2021 New Home Community

Giles has been voted Best New Home Community in Hanover by readers of Richmond Magazine and it's no surprise! The Giles Magnolia Club clubhouse is the perfect gathering place for residents, with lots of indoor and outdoor spaces to meet new neighbors and form lasting friendships. The Giles pool features a waterslide, beach-like

entry, mushroom waterfall, lap lanes, water spouts, and plenty of outdoor seating and shade structures. With 50% of its land reserved as woodlands and natural buffers and over \$3 million in amenities, Giles let's you live life the way it should be in Hanover County. And, Giles is ideally located just minutes from Interstates 295, 95, and 64.

# Join In Year-Round Fun At Giles

From zip-lining to fishing, from swimming to gathering at the clubhouse – there's lots of fun to be had in Giles. Every new homeowner will enjoy over \$3 million in amenities, including:

- Resort-style pool including a waterslide, beach-like zero entry, lap lanes, shade structures, and more
- Clubhouse with indoor kitchen and outdoor entertaining areas
- Two ziplines
- Miles of paved nature trails, complete with a fitness course
- · Two stocked community ponds with dock
- Pocket parks
- Treehouse playground
- Playhouse village
- And, a Director of Fun to bring it all to life!