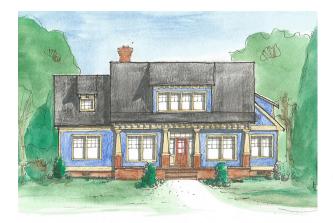

## THE WINDSOR GOLD

## **INCLUDED LUXURIES:**

- Over 3,200 Square Feet
- 3 to 4 Bedrooms over 2 Floors
  - 2.5 to 3.5 Bathrooms
- Luxurious First Floor Owner's Suite
- 2-3 2nd Floor Guest Bedrooms and Walk-In Storage
- Efficient Design Allows Use of Every Square Inch!
  - 2.5 Car Over-Sized Garage
- Endless Architecture Options, Including Many other Custom Elevations