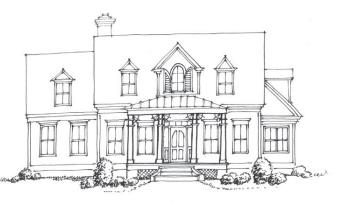

## THE WINDSOR GOLD

## **INCLUDED LUXURIES:**

- Over 3,200 Square Feet
- 3 to 4 Bedrooms over 2 Floors
  - 2.5 to 3.5 Bathrooms
- Luxurious First Floor Owner's Suite
- 2-3 2nd Floor Guest Bedrooms and Walk-In Storage
- Efficient Design Allows Use of Every Square Inch!
  - 2.5 Car Over-Sized Garage
- Endless Architecture Options, Including Many other Custom Elevations