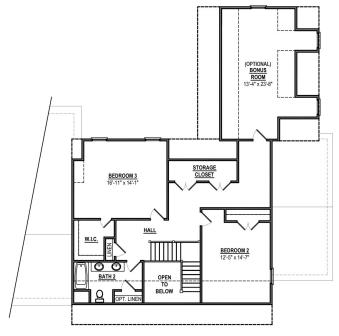

## The Floorplan

SECOND FLOOR PLAN 3 BEDROOM, 2<sup>1</sup>/<sub>2</sub> BATH

SECOND FLOOR PLAN 4 BEDROOM, 3<sup>1</sup>/<sub>2</sub> BATH

\*Renderings and floorplans may be shown with optional upgrades. Your choices are endless. Ask us for details.

\*\*Floor Plan drawings are an artist's rendition of the design. Some minor details and dimensions may differ from actual plans. Be sure to reference the "Included Features" list for your community to confirm what features are included as some shown may be optional. All prices and specifications are subject to change without notice © 2016 Homesmith Construction Inc.