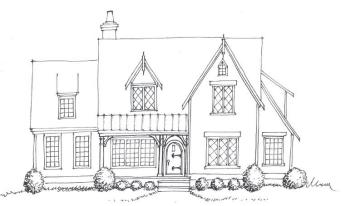

## THE WINDSOR GOLD

## **INCLUDED LUXURIES:**

- Over 3,200 Square Feet
- 3 to 4 Bedrooms over 2 Floors
  - 2.5 to 3.5 Bathrooms
- Luxurious First Floor Owner's Suite
- 2-3 2nd Floor Guest Bedrooms and Walk-In Storage
- Efficient Design Allows Use of Every Square Inch!
  - 2.5 Car Over-Sized Garage
- Endless Architecture Options, Including Many other Custom Elevations