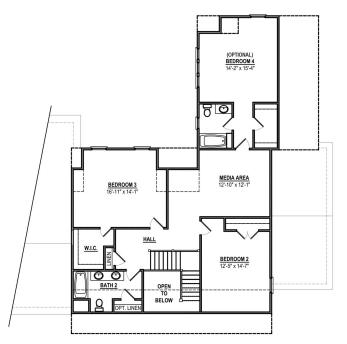

## The Floorplan

SECOND FLOOR PLAN 3 BEDROOM, 2<sup>1</sup>/<sub>2</sub> BATH

SECOND FLOOR PLAN 4 BEDROOM, 3<sup>1</sup>/<sub>2</sub> BATH

\*Renderings and floorplans may be shown with optional upgrades. Your choices are endless. Ask us for details.

\*\*Floor Plan drawings are an artist's rendition of the design. Some minor details and dimensions may differ from actual plans. Be sure to reference the "Included Features" list for your community to confirm what features are included as some shown may be optional. All prices and specifications are subject to change without notice © 2016 Homesmith Construction Inc.