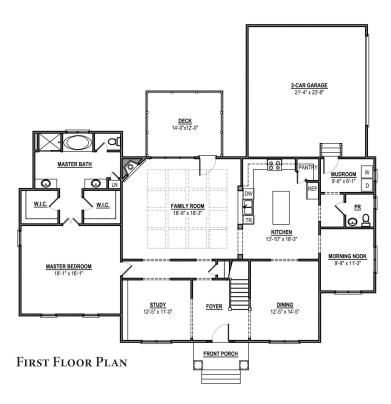

## The Floorplan

SECOND FLOOR PLAN 3 BEDROOM, 2<sup>1</sup>/<sub>2</sub> BATH

SECOND FLOOR PLAN 4 BEDROOM, 3<sup>1</sup>/<sub>2</sub> BATH

\*Renderings and floorplans may be shown with optional upgrades. Your choices are endless. Ask us for details.

\*\*Floor Plan drawings are an artist's rendition of the design. Some minor details and dimensions may differ from actual plans. Be sure to reference the "Included Features" list for your community to confirm what features are included as some shown may be optional. All prices and specifications are subject to change without notice © 2016 Homesmith Construction Inc.