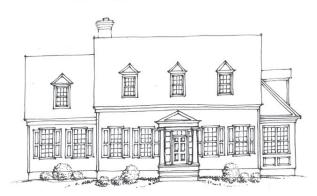

## THE WINDSOR GOLD

## **INCLUDED LUXURIES:**

- Over 3,200 Square Feet
- 3 to 4 Bedrooms over 2 Floors
  - 2.5 to 3.5 Bathrooms
- Luxurious First Floor Owner's Suite
- 2-3 2nd Floor Guest Bedrooms and Walk-In Storage
- Efficient Design Allows Use of Every Square Inch!
  - 2.5 Car Over-Sized Garage
- Endless Architecture Options, Including Many other Custom Elevations