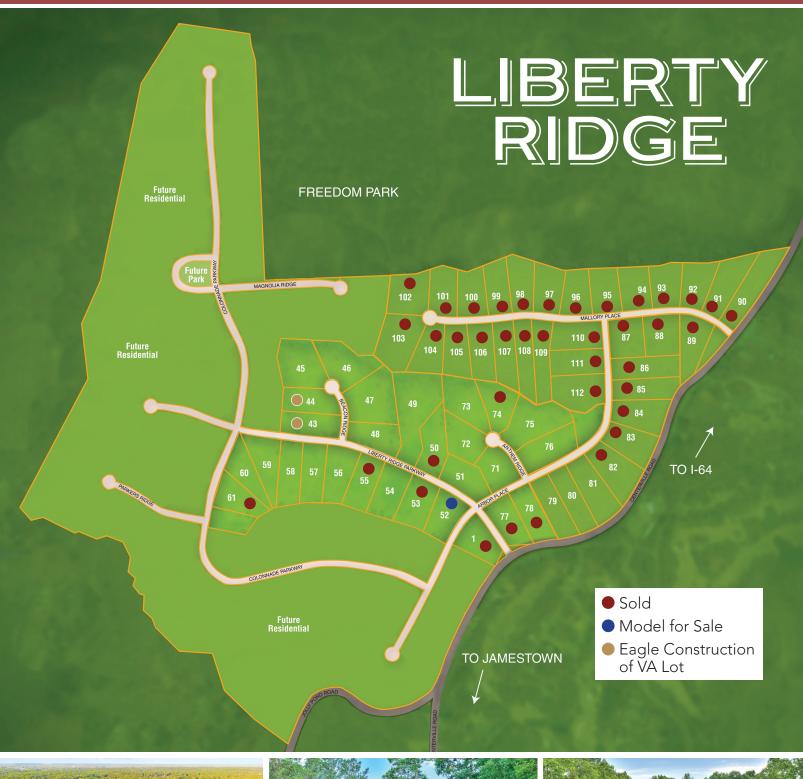

## Available Homesites

| 1  | 3.00 acres | SOLD      | 54 | 3.12 acres | \$179,900 | 73 | 3.91 acres | \$265,000 |
|----|------------|-----------|----|------------|-----------|----|------------|-----------|
| 43 | 3.02 acres | EAGLE     | 55 | 3.16 acres | SOLD      | 74 | 3.03 acres | SOLD      |
| 44 | 3.02 acres | EAGLE     | 56 | 3.33 acres | \$189,900 | 75 | 4.90 acres | \$235,000 |
| 45 | 4.57 acres | \$275,000 | 57 | 3.06 acres | \$189,900 | 76 | 4.02 acres | \$225,000 |
| 46 | 4.34 acres | \$250,000 | 58 | 3.11 acres | \$189,900 | 77 | 3.01 acres | SOLD      |
| 47 | 4.75 acres | \$225,000 | 59 | 3.16 acres | \$189,900 | 78 | 3.06 acres | SOLD      |
| 48 | 3.06 acres | \$225,000 | 60 | 3.19 acres | \$189,900 | 79 | 3.05 acres | \$157,700 |
| 49 | 6.78 acres | \$325,000 | 61 | 3.03 acres | SOLD      | 80 | 3.20 acres | \$157,500 |
| 50 | 3.52 acres | SOLD      | 71 | 3.00 acres | \$189,900 | 81 | 3.74 acres | \$157,500 |
| 51 | 3.03 acres | \$189,900 | 72 | 3.01 acres | \$235,000 |    |            |           |