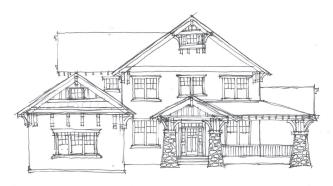

## THE MONTAGUE

## **INCLUDED LUXURIES:**

- Over 3,200 Square Feet
  - 4 Bedrooms
- 1st Floor Guest Bedroom
  - 4 Bathrooms
- · Spacious Open Layout Ideal for Entertaining
  - 3rd Floor Optional
- · Replaces Traditional Formal Rooms with Oversized Living Areas!
  - · 2.5 Car Over-Sized Garage
- Endless Architecture Options, Including Many other Custom Elevations