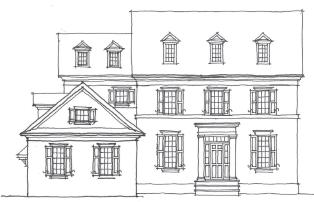

## THE MONTAGUE

## **INCLUDED LUXURIES:**

- Over 3,200 Square Feet
  - 4 Bedrooms
- 1st Floor Guest Bedroom
  - 4 Bathrooms
- · Spacious Open Layout Ideal for Entertaining
  - 3rd Floor Optional
- · Replaces Traditional Formal Rooms with Oversized Living Areas!
  - · 2.5 Car Over-Sized Garage
- Endless Architecture Options, Including Many other Custom Elevations