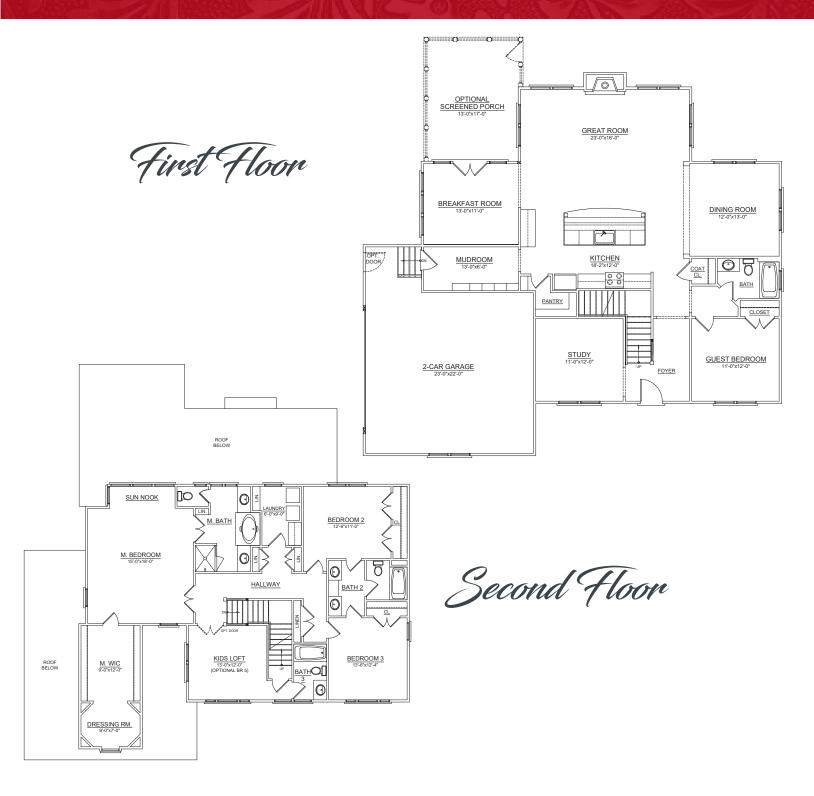

## THE MONTAGUE

## **INCLUDED LUXURIES:**

- Over 3,200 Square Feet
  - 4 Bedrooms
- 1st Floor Guest Bedroom
  - 4 Bathrooms
- · Spacious Open Layout Ideal for Entertaining
  - 3rd Floor Optional
- · Replaces Traditional Formal Rooms with Oversized Living Areas!
  - · 2.5 Car Over-Sized Garage
- Endless Architecture Options, Including Many other Custom Elevations

## THE FLOORPLAN

\*Renderings and floorplans may be shown with optional upgrades. Your choices are endless. Ask us for details.

\*\*Floor Plan drawings are an artist's rendition of the design. Some minor details and dimensions may differ from actual plans. Be sure to reference the 
"Included Features" list for your community to confirm what features are included as some shown may be optional.