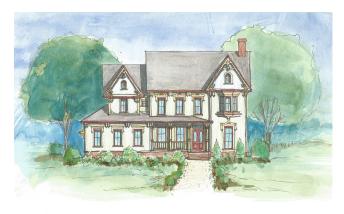

## THE MONTAGUE

## **INCLUDED LUXURIES:**

- Over 3,200 Square Feet
  - 4 Bedrooms
- 1st Floor Guest Bedroom
  - 4 Bathrooms
- · Spacious Open Layout Ideal for Entertaining
  - 3rd Floor Optional
- · Replaces Traditional Formal Rooms with Oversized Living Areas!
  - · 2.5 Car Over-Sized Garage
- Endless Architecture Options, Including Many other Custom Elevations