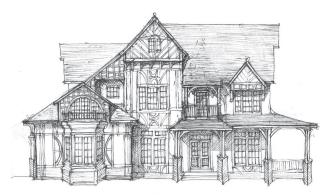

## THE MONTAGUE

## **INCLUDED LUXURIES:**

- Over 3,200 Square Feet
  - 4 Bedrooms
- 1st Floor Guest Bedroom
  - 4 Bathrooms
- · Spacious Open Layout Ideal for Entertaining
  - 3rd Floor Optional
- · Replaces Traditional Formal Rooms with Oversized Living Areas!
  - · 2.5 Car Over-Sized Garage
- Endless Architecture Options, Including Many other Custom Elevations