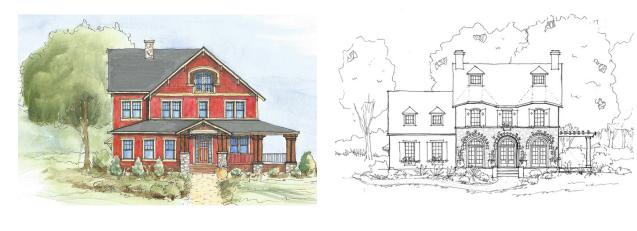

## The Berkshire

## **INCLUDED LUXURIES:**

- Over 3,200 Square Feet
  - 5 Bedrooms
- 1st Floor Guest Bedroom
  - 4 Full Bathrooms
- Spacious Open Layout Ideal for Entertaining
  - 3rd Floor
- Replaces Traditional Formal Rooms with Oversized Living Areas!
  - 2.5 Car Over-Sized Garage
- Endless Architecture Options, Including Many other Custom Elevations

## THE FLOORPLAN

 $^{*}\mbox{Rendering}$  may be shown with optional upgrades. Your choices are endless. Ask us for details.

\*\*Floor Plan drawings are an artist's rendition of the design. Some minor details and dimensions may differ from actual plans. Be sure to reference the "Included Features" list for your community to confirm what features are included as some shown may be optional. All prices and specifications are subject to change without notice © 2016 Homesmith Construction Inc.