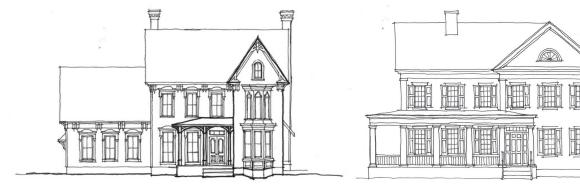

## The Berkshire

## **INCLUDED LUXURIES:**

- Over 3,200 Square Feet
  - 5 Bedrooms
- 1st Floor Guest Bedroom
  - 4 Full Bathrooms
- Spacious Open Layout Ideal for Entertaining
  - 3rd Floor
- Replaces Traditional Formal Rooms with Oversized Living Areas!
  - 2.5 Car Over-Sized Garage
- Endless Architecture Options, Including Many other Custom Elevations

## THE FLOORPLAN

 $^{*}\mbox{Rendering}$  may be shown with optional upgrades. Your choices are endless. Ask us for details.

\*\*Floor Plan drawings are an artist's rendition of the design. Some minor details and dimensions may differ from actual plans. Be sure to reference the "Included Features" list for your community to confirm what features are included as some shown may be optional. All prices and specifications are subject to change without notice © 2016 Homesmith Construction Inc.