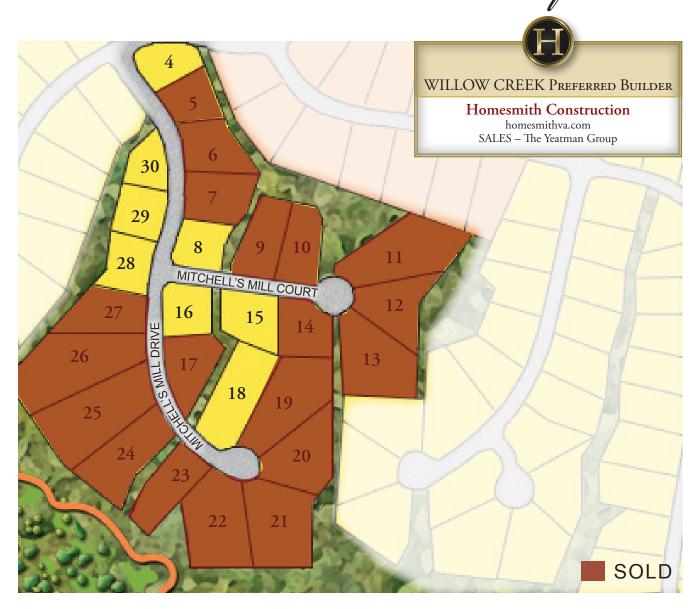

## Willow Creek at Hallsley

Willow Creek at Hallsley introduces a distinctive selection of signature home designs on generous homesites about a half-acre. This collection of new homes has been exclusively designed by Homesmith Construction to support the community vision and meet rigorous architectural design guidelines. Ranging in size from 3,200 square feet, these unique home designs are available within Willow Creek at Hallsley.