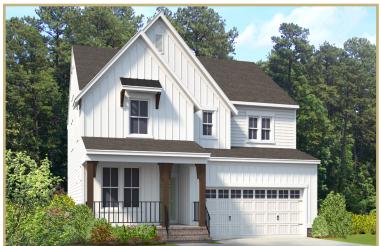

Ryan Homes offers a variety of floorplans on wooded homesites with home offices, studies, and bonus space.

HHHunt Homes is offering a collection of spacious homes with opportunities for families to grow.

Giles features Richmond's top-selling builders – both offering spacious homes with livable floorplans featuring the latest in home trends. The single family homes offer 2,000 to 4,000+ square feet, basements, two and three car garages, and more – all on heavily wooded homesites range from the low \$400,000s to over \$500,000s.

Select a homestyle and tailor the home to live the way you want with features that include first or second-floor master suites, walk-out basements, open floorplans, home offices, bonus rooms, and outdoor living spaces. And, every home in Giles features durable, low maintenance James Hardie siding.