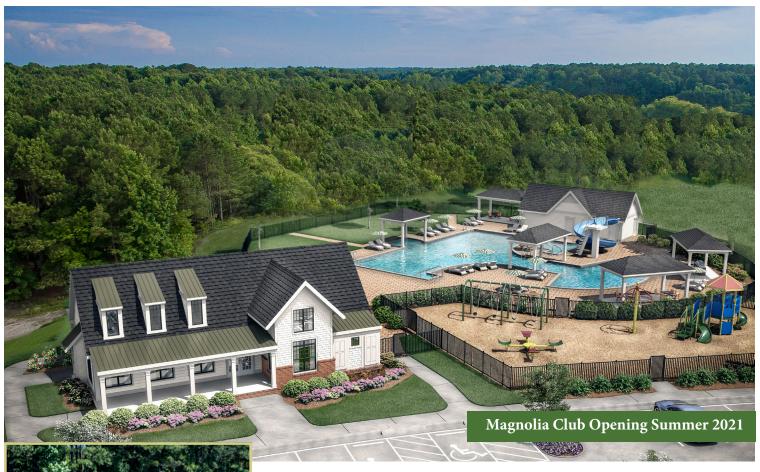

## Magnolia Club Opening Soon

The resort pool, clubhouse, and playground will open for a fun filled summer 2021 season.

From zip-lining to fishing, from swimming to gathering at the clubhouse – there's lots of fun to be had in Giles. Every new homeowner will enjoy over \$3 million in amenities, including:

- Resort-style pool including a waterslide, beach-like zero entry, lap lanes, shade structures, and more
- Clubhouse with indoor kitchen and outdoor entertaining areas
- A zipline
- Miles of paved nature trails, complete with a fitness course
- Two stocked community ponds
- Pocket parks
- A treehouse playground
- Environmentally friendly community with 50% tree preservation