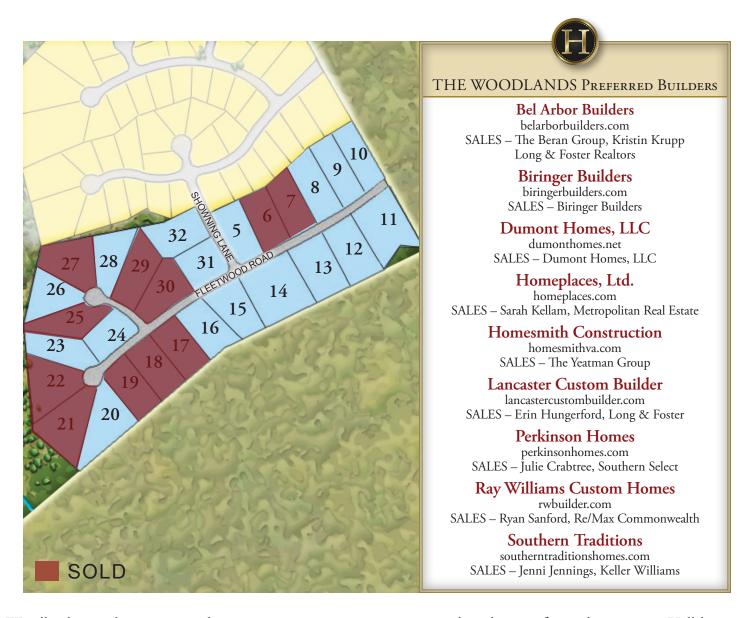

## The Woodlands - 1+ Acre Homesites

The Woodlands introduces generous homesites averaging an acre in size – tripling the size of some homesites in Hallsley. The Woodlands at Hallsley presents a once in a lifetime opportunity, as it will be the only estate-like neighborhood in Hallsley. Tucked away and by itself, The Woodlands is truly unique to Hallsley with its spacious homesites and architectural detailing that is a required part of the review criteria for every home. Our architectural standards will guide your choices – while giving you the freedom to showcase your own style.