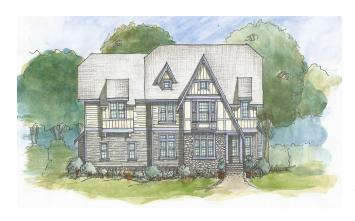

## THE KESWICK II

## INCLUDED LUXURIES:

- · Over 3,200 Square Feet
  - 4 Bedrooms
- 2.5 to 3.5 Bathrooms
- Spacious Open Layout Ideal for Entertaining
- Replaces Traditional Formal Rooms with Oversized Living Areas
  - 2.5 Car Over-Sized Garage
- Endless Architecture Options, Including Many other Custom Elevations