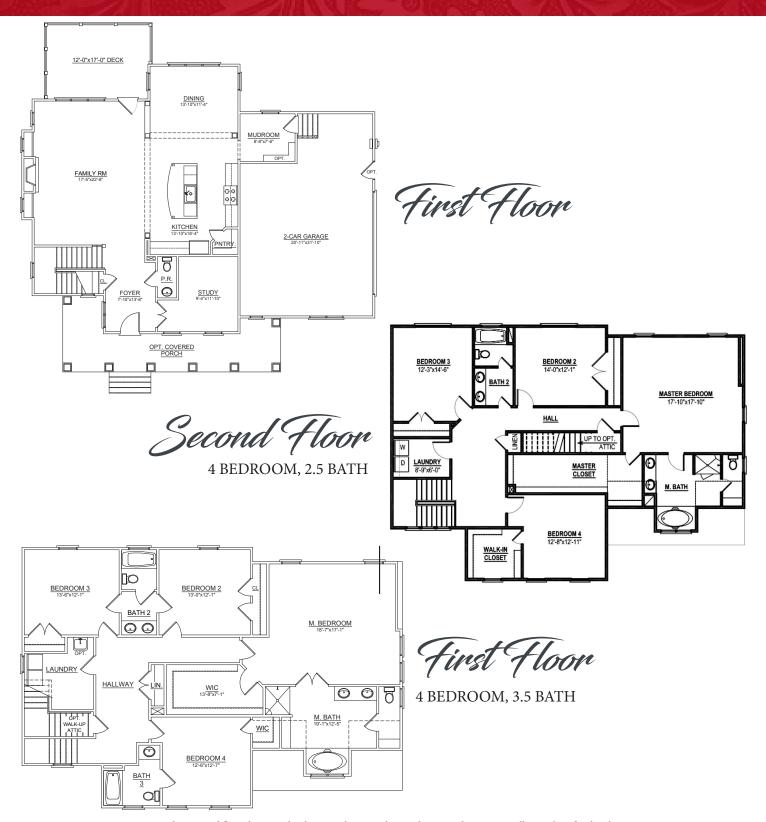

## THE KESWICK II

## INCLUDED LUXURIES:

- · Over 3,200 Square Feet
  - 4 Bedrooms
- 2.5 to 3.5 Bathrooms
- Spacious Open Layout Ideal for Entertaining
- Replaces Traditional Formal Rooms with Oversized Living Areas
  - 2.5 Car Over-Sized Garage
- Endless Architecture Options, Including Many other Custom Elevations

## THE FLOORPLAN

\*Renderings and floorplans may be shown with optional upgrades. Your choices are endless. Ask us for details.

\*\*Floor Plan drawings are an artist's rendition of the design. Some minor details and dimensions may differ from actual plans. Be sure to reference the 
"Included Features" list for your community to confirm what features are included as some shown may be optional.