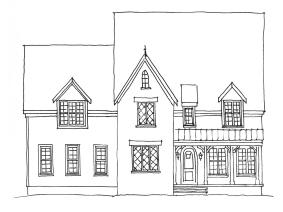

## THE NEWPORT

## INCLUDED LUXURIES:

- Over 2,700 Square Feet
- 4 BRs Over 2 Floors (3rd Floor and Basement Optional)
  - 2.5 or 3.5 Bathrooms
  - Private Master BR with Dual Master Closets
- Adult Study, Kid's Study, and Nursery/ Play room / or Flex room
  - 2.5 Car Over-Sized Garage
- Endless Architecture Options, Including Many other Custom Elevations