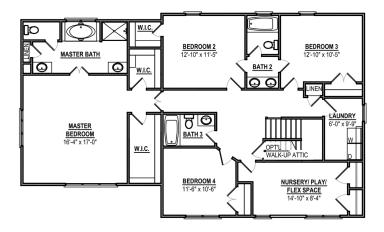

## THE FLOORPLAN

Second Floor
4 BEDROOM, 2.5 BATH

Second Floor
4 BEDROOM, 3.5 BATH

\*Renderings and floorplans may be shown with optional upgrades. Your choices are endless. Ask us for details.

\*\*Floor Plan drawings are an artist's rendition of the design. Some minor details and dimensions may differ from actual plans. Be sure to reference the 
"Included Features" list for your community to confirm what features are included as some shown may be optional.