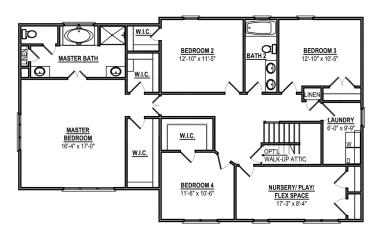

## THE FLOORPLAN

Second Floor
4 BEDROOM, 2.5 BATH

Second Floor
4 BEDROOM, 3.5 BATH

\*Renderings and floorplans may be shown with optional upgrades. Your choices are endless. Ask us for details.

\*\*Floor Plan drawings are an artist's rendition of the design. Some minor details and dimensions may differ from actual plans. Be sure to reference the 
"Included Features" list for your community to confirm what features are included as some shown may be optional.