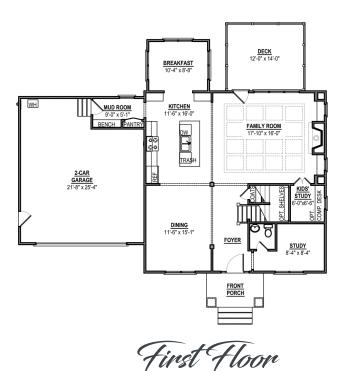

## THE FLOORPLAN

Second Floor
4 BEDROOM, 2.5 BATH

Second Floor
4 BEDROOM, 3.5 BATH

\*Renderings and floorplans may be shown with optional upgrades. Your choices are endless. Ask us for details.

\*\*Floor Plan drawings are an artist's rendition of the design. Some minor details and dimensions may differ from actual plans. Be sure to reference the 
"Included Features" list for your community to confirm what features are included as some shown may be optional.