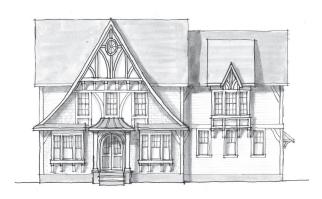

## THE NEWPORT

## INCLUDED LUXURIES:

- Over 2,700 Square Feet
- 4 BRs Over 2 Floors (3rd Floor and Basement Optional)
  - 2.5 or 3.5 Bathrooms
  - Private Master BR with Dual Master Closets
- Adult Study, Kid's Study, and Nursery/ Play room / or Flex room
  - 2.5 Car Over-Sized Garage
- Endless Architecture Options, Including Many other Custom Elevations