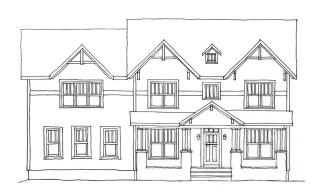

## THE NEWPORT

## INCLUDED LUXURIES:

- Over 2,700 Square Feet
- 4 BRs Over 2 Floors (3rd Floor and Basement Optional)
  - 2.5 or 3.5 Bathrooms
  - Private Master BR with Dual Master Closets
- Adult Study, Kid's Study, and Nursery/ Play room / or Flex room
  - 2.5 Car Over-Sized Garage
- Endless Architecture Options, Including Many other Custom Elevations