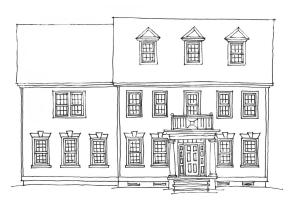

## THE NEWPORT

## INCLUDED LUXURIES:

- Over 2,700 Square Feet
- 4 BRs Over 2 Floors (3rd Floor and Basement Optional)
  - 2.5 or 3.5 Bathrooms
  - Private Master BR with Dual Master Closets
- Adult Study, Kid's Study, and Nursery/ Play room / or Flex room
  - 2.5 Car Over-Sized Garage
- Endless Architecture Options, Including Many other Custom Elevations